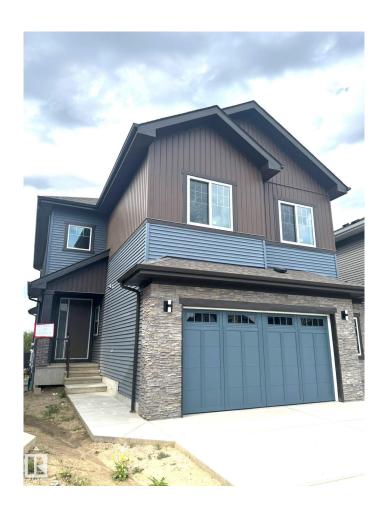

### \$849,900

5 Bedroom, 3.00 Bathroom, 2,540 sqft Single Family on 0.00 Acres

Hawks Ridge, Edmonton, AB

FINESSE/VANGUARD BUILT HOMES quality and experience is evident in this WALKOUT BASEMENT Brand new build 2540 Sq Ft 2 storey home with a roaring open concept ceiling,9 foot ceilings on the main and on the second floor, 8 foot interior doors and a private and amazing location on a pie shaped lot. This home has a open concept with 4 bedrooms upstairs with a beautiful ensuite bath with tub and enclosed modern glass shower and second floor laundry and also a large bonus room overlooking a modern concept main floor with high ceilings and modern finishing's. The main floor also has a 5th bedroom/Den area and a beautiful kitchen area with a extra butlers pantry/spice kitchen and large mud room off the back garage door and a full bath on the main. This home is amazing and provides perfect spaces for a growing family.

#### **Exterior**

Exterior Wood, Vinyl

Exterior Features Cul-De-Sac, No Back Lane, Park/Reserve, See Remarks

Roof Asphalt Shingles

Construction Wood, Vinyl

Foundation Concrete Perimeter