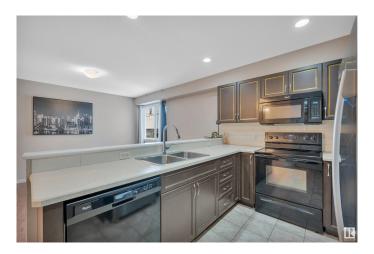

#### \$295,000

3 Bedroom, 2.50 Bathroom, 1,121 sqft Condo / Townhouse on 0.00 Acres

Alberta Avenue, Edmonton, AB

Discover comfort and convenience of this 2013 built townhouse in this spacious 3-bedroom. 2.5-bathroom townhouse. The main floor welcomes you with an open layout, featuring a bright living area, a dining space, and a modern kitchen with ample storage and a large peninsula. Upstairs, you'll find updated flooring throughout, a generous master suite with a private ensuite, and two additional bedrooms .The unfinished basement provides endless potential for customization, while the attached single-car garage adds convenience. Located minutes from downtown and close to schools. restaurants, and major commuting routes. This home is perfect for busy professionals or families.

# **Amenities**

Amenities Front Porch

Parking Single Garage Detached