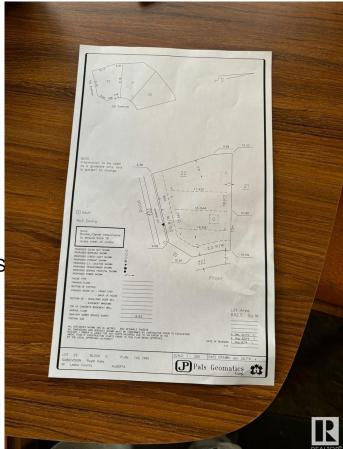

#### \$350,000

0 Bedroom, 0.00 Bathroom, Rural on 0.16 Acres

Royal Oaks\_LEDU, Rural Leduc County, AB

Welcome to Royal Oaks Corner Lot – an exceptional opportunity to build your Custom-built dream Home. Enjoy the added benefits of green space and walking trails at the rear of the property. The lot is serviced with municipal water and sewer, ensuring convenience and reliability. With its prime location, you're only approximately 10 minutes from Edmonton International Airport, Costco, and other major amenities. Public transportation options are close by, and you'll be just 5-6 minutes from Edmonton South Common, which offers free Wi-Fi parks, a 2.5-acre playground, restaurants, and more. Royal Oaks is a prestigious neighborhood with multimillion-dollar homes, making it the perfect place to build the home you've always dreamed of. Don't miss out on this incredible opportunity!.

## **Essential Information**

| MLS® #    | E4427897        |
|-----------|-----------------|
| Price     | \$350,000       |
| Bathrooms | 0.00            |
| Acres     | 0.16            |
| Туре      | Rural           |
| Sub-Type  | Vacant Lot/Land |
| Status    | Active          |

## **Community Information**

| Address     | 59 Ave             |
|-------------|--------------------|
| Area        | Rural Leduc County |
| Subdivision | Royal Oaks_LEDU    |
| City        | Rural Leduc County |
| County      | ALBERTA            |
| Province    | AB                 |
| Postal Code | T4X 0X9            |