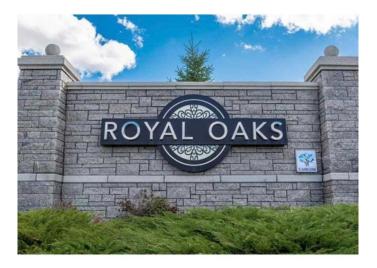

#### \$350,000

0 Bedroom, 0.00 Bathroom, Rural on 0.16 Acres

Royal Oaks\_LEDU, Rural Leduc County, AB

Welcome to Royal Oaks Corner Lot – an exceptional opportunity to build your Custom-built dream Home. Enjoy the added benefits of green space and walking trails at the rear of the property. The lot is serviced with municipal water and sewer, ensuring convenience and reliability. With its prime location, you're only approximately 10 minutes from Edmonton International Airport, Costco, and other major amenities. Public transportation options are close by, and you'll be just 5-6 minutes from Edmonton South Common, which offers free Wi-Fi parks, a 2.5-acre playground, restaurants, and more. Royal Oaks is a prestigious neighborhood with multimillion-dollar homes, making it the perfect place to build the home you've always dreamed of. Don't miss out on this incredible opportunity!.

## **Community Information**

| Address     | 59 Ave             |
|-------------|--------------------|
| Area        | Rural Leduc County |
| Subdivision | Royal Oaks_LEDU    |
| City        | Rural Leduc County |
| County      | ALBERTA            |
| Province    | AB                 |
| Postal Code | T4X 0X9            |