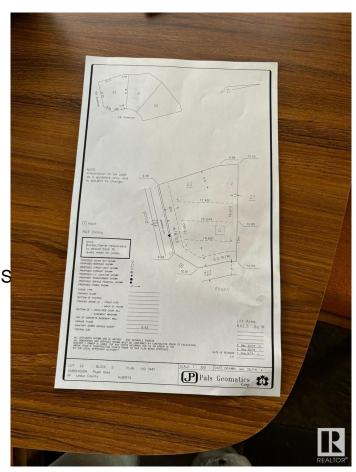

### \$350,000

0 Bedroom, 0.00 Bathroom, Rural on 0.16 Acres

Royal Oaks\_LEDU, Rural Leduc County, AB

Welcome to Royal Oaks Corner Lot â€" an exceptional opportunity to build your Custom-built dream Home. Enjoy the added benefits of green space and walking trails at the rear of the property. The lot is serviced with municipal water and sewer, ensuring convenience and reliability. With its prime location, you're only approximately 10 minutes from Edmonton International Airport, Costco, and other major amenities. Public transportation options are close by, and you'll be just 5-6 minutes from Edmonton South Common, which offers free Wi-Fi parks, a 2.5-acre playground, restaurants, and more. Royal Oaks is a prestigious neighborhood with multimillion-dollar homes, making it the perfect place to build the home you've always dreamed of. Don't miss out on this incredible opportunity!.

#### **Essential Information**

MLS® # E4427897 Price \$350,000

Bathrooms 0.00
Acres 0.16
Type Rural

Sub-Type Vacant Lot/Land

Status Active

## **Community Information**

Address 3004 59 Ave

Area Rural Leduc County

Subdivision Royal Oaks\_LEDU

City Rural Leduc County

County ALBERTA

Province AB

Postal Code T4X 0X9