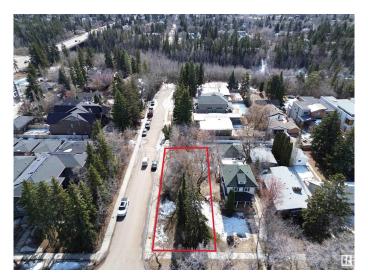

### \$500,000

0 Bedroom, 0.00 Bathroom, Single Family on 0.00 Acres

Grovenor, Edmonton, AB

Turnkey Build Ready Tri-Plex with 2 Legal Basement Suites on a Corner Lot in Prestigious Grovenor just Steps to MacKinnon Ravine & MacKinnon Ravine Park. Many options are available. This property is permit ready and all plans are included in purchase price or just buy this Dream Lot. Develop the Suited Tri-Plex yourself, or the builder will complete it for you, or Design your Own Custom Home and the builder will develop it with you. The neighborhood is surrounded with newer Executive Homes and more Quality Developments Underway.