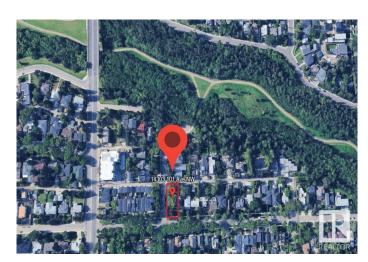

# **Community Information**

Address 14303 101 Avenue

Area Edmonton
Subdivision Grovenor
City Edmonton

County ALBERTA

Province AB

Postal Code T5N 0K7

**Amenities** 

Parking Parking Pad Cement/Paved, Stall, See Remarks