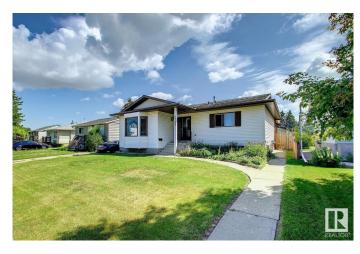

### \$549,900

5 Bedroom, 3.00 Bathroom, 1,437 sqft Single Family on 0.00 Acres

Sherwood, Edmonton, AB

SPACIOUS RAISED BUNGALOW IN NICE NEIGHBORHOOD OF SHERWOOD.
CLOSED TO WEM & ALL AMENITIES. THE LOT IS 50' WIDE X 150' LONG. MAIN FLR HAS LIVING ROOM, DINING ROOM, KITCHEN, FAMILY ROOM WITH FIREPLACE, 3 BEDROOMS, 2 FULL BATHS (1 IN THE MASTER BEDROOM). BASMENT HAS FAMILY ROOM, 2 BEDROOMS, FULL BATH, FURNACE ROOM. NICE FENCED YARD WITH DECK. LARGE DOUBLE DETACHED GARAGE WITH BACK LANE.

## **Amenities**

Amenities Deck

Parking Double Garage Detached

#### **Exterior**

Exterior Wood, Vinyl

Exterior Features Back Lane, Fenced, Landscaped

Roof Asphalt Shingles

Construction Wood, Vinyl

Foundation Concrete Perimeter