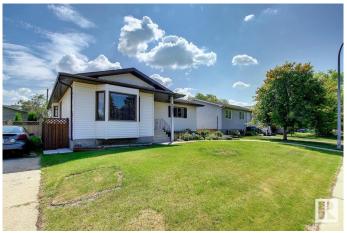

### \$549,900

5 Bedroom, 3.00 Bathroom, 1,437 sqft Single Family on 0.00 Acres

Sherwood, Edmonton, AB

SPACIOUS RAISED BUNGALOW IN NICE NEIGHBORHOOD OF SHERWOOD.
CLOSED TO WEM & ALL AMENITIES. THE LOT IS 50' WIDE X 150' LONG. MAIN FLR HAS LIVING ROOM, DINING ROOM, KITCHEN, FAMILY ROOM WITH FIREPLACE, 3 BEDROOMS, 2 FULL BATHS (1 IN THE MASTER BEDROOM). BASMENT HAS FAMILY ROOM, 2 BEDROOMS, FULL BATH, FURNACE ROOM. NICE FENCED YARD WITH DECK. LARGE DOUBLE DETACHED GARAGE WITH BACK LANE.

## **Amenities**

Amenities Deck

Parking Double Garage Detached

#### **Exterior**

Exterior Wood, Vinyl

Exterior Features Back Lane, Fenced, Landscaped

Roof Asphalt Shingles

Construction Wood, Vinyl

Foundation Concrete Perimeter