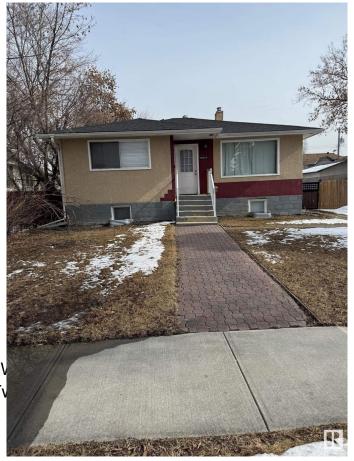

## \$419.900

5 Bedroom, 2.00 Bathroom, 981 sqft Single Family on 0.00 Acres

Kensington, Edmonton, AB

LEGAL SUITE! 5 bedroom bungalow in Kensington Featuring a LEGAL 2 BEDROOM SUITE. Main floor features 3 bedrooms, an updated open kitchen, updated bathroom and newer laminate floors. Basement offers an updated kitchen and bathroom, spacious living area and newer laminate floors. Location is excellent with quick access to 137 Ave and all amenities. This home is a great INVESTMENT

Has Basement Yes

Basement Full, Finished

**Exterior** 

Exterior Wood, Stucco

Exterior Features Fenced, Public Transportation

Roof Asphalt Shingles

Construction Wood, Stucco

Foundation Concrete Perimeter