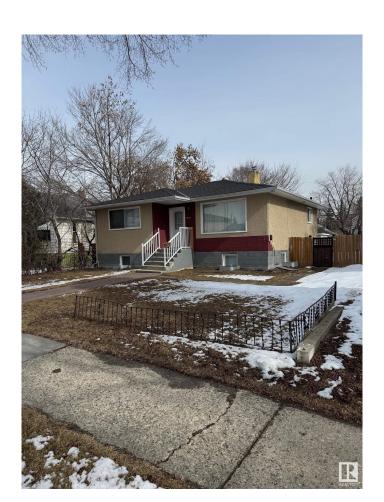

## \$419.900

5 Bedroom, 2.00 Bathroom, 981 sqft Single Family on 0.00 Acres

Kensington, Edmonton, AB

LEGAL SUITE! 5 bedroom bungalow in Kensington Featuring a LEGAL 2 BEDROOM SUITE. Main floor features 3 bedrooms, an updated open kitchen, updated bathroom and newer laminate floors. Basement offers an updated kitchen and bathroom, spacious living area and newer laminate floors. Location is excellent with quick access to 137 Ave and all amenities. This home is a great INVESTMENT

Has Basement Yes

Basement Full, Finished

**Exterior** 

Exterior Wood, Stucco

Exterior Features Fenced, Public Transportation

Roof Asphalt Shingles

Construction Wood, Stucco

Foundation Concrete Perimeter