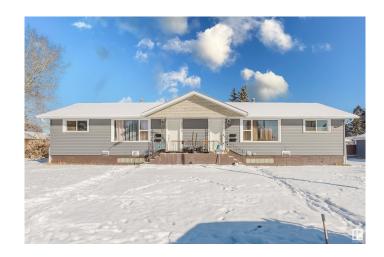

# \$739,900 - 8808/10 128 Avenue, Edmonton

MLS® #E4426279

#### \$739.900

8 Bedroom, 4.00 Bathroom, 1,465 sqft Single Family on 0.00 Acres

Killarney, Edmonton, AB

Sitting on a 50x150 corner lot, this fully tenanted legal 4-plex in Killarney is a prime investment opportunity with turn-key income and long-term equity growth. With over 2700 sq ft of livable space, recent updates, stable rental demand, and a split double garage, it offers strong cash flow and future potential. The utility rooms are separate from the basement units, greatly simplifying property management. Positioned near 82 St, 97 St, Yellowhead Trail, and 128 Ave, tenants enjoy easy access to major routes, schools, and transit. Each unit is leased with consistent rental income, and investors can optimize expenses and increase rents over time. Future development potential for a 10-unit build adds even more value to this centrally located property. Whether you're building your portfolio or planning for redevelopment, this one stands out.