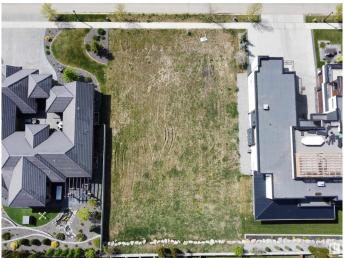

# \$1,100,000 - 21 Windermere Drive, Edmonton

MLS® #E4425686

\$1,100,000

0 Bedroom, 0.00 Bathroom, Single Family on 0.00 Acres

Windermere, Edmonton, AB

Build Your Dream Home on Prestigious Windermere Drive â€" Vacant Vastu-Compliant Lot! An incredible opportunity to secure a Vastu-compliant 93.7' x 157.5' vacant lot on one of Edmonton's most sought-after streets â€" Windermere Drive. This rare offering is perfectly suited for those looking to design and build a custom luxury home with the builder of their choice. With potential to accommodate a residence between 7,000 â€" 8,000 sqft, this expansive lot offers limitless possibilities to create an estate that truly reflects your lifestyle and vision. Existing plans include options for a 5,100 sqft layout and a 6,642 sqft design that incorporates garage and covered deck space. Surrounded by prestigious golf courses, scenic river valley trails, and just minutes from top-rated schools, shopping, and amenities, this is one of the last remaining opportunities to build in this exclusive Windermere community. Don't miss your chance to create a timeless home that blends luxury, location, and Vastu principles.

## **Community Information**

Address 21 Windermere Drive

Area Edmonton
Subdivision Windermere
City Edmonton
County ALBERTA

County ALBE Province AB

Postal Code T6W 0S2

**Amenities** 

Parking Quad or More Attached