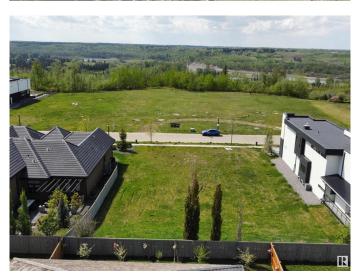

# \$1,100,000 - 21 Windermere Drive, Edmonton

MLS® #E4425686

\$1,100,000

0 Bedroom, 0.00 Bathroom, Single Family on 0.00 Acres

Windermere, Edmonton, AB

Build Your Dream Home on Prestigious Windermere Drive â€" Vacant Vastu-Compliant Lot! An incredible opportunity to secure a Vastu-compliant 93.7' x 157.5' vacant lot on one of Edmonton's most sought-after streets â€" Windermere Drive. This rare offering is perfectly suited for those looking to design and build a custom luxury home with the builder of their choice. With potential to accommodate a residence between 7,000 â€" 8,000 sqft, this expansive lot offers limitless possibilities to create an estate that truly reflects your lifestyle and vision. Existing plans include options for a 5,100 sqft layout and a 6,642 sqft design that incorporates garage and covered deck space. Surrounded by prestigious golf courses, scenic river valley trails, and just minutes from top-rated schools, shopping, and amenities, this is one of the last remaining opportunities to build in this exclusive Windermere community. Don't miss your chance to create a timeless home that blends luxury, location, and Vastu principles.

## **Community Information**

Address 21 Windermere Drive

Area Edmonton
Subdivision Windermere
City Edmonton
County ALBERTA

County ALBE Province AB

Postal Code T6W 0S2

**Amenities** 

Parking Quad or More Attached