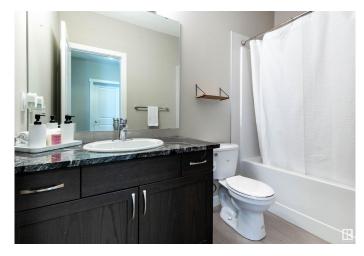

## \$284,900

2 Bedroom, 2.00 Bathroom, 1,095 sqft Condo / Townhouse on 0.00 Acres

Pembina, Edmonton, AB

"Excellent Value" This Large Corner Unit in Aloft Skyview Features Bright Open Floorplan with Oversized Windows. Great Kitchen with Upgraded Counters, Stainless Appliances and Large Pantry. Spacious Living Room with Garden Door Access to Balcony with North Facing Courtyard View. 2 BEDROOMS, 2 BATHROOMS plus DEN. Other Features Include In Suite Laundry, Titled UNDERGROUND Parking Stall. Amazing Views from the Roof Top Patio. Fantastic Location Close to All Amenities!