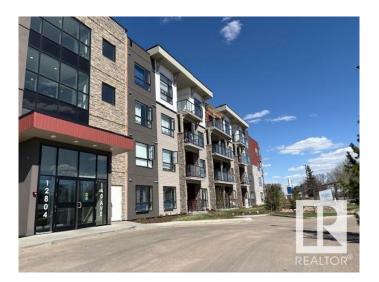

# \$284,900 - 202 12804 140 Avenue, Edmonton

MLS® #E4425023

## \$284,900

2 Bedroom, 2.00 Bathroom, 1,095 sqft Condo / Townhouse on 0.00 Acres

Pembina, Edmonton, AB

"Excellent Value" This Large Corner Unit in Aloft Skyview Features Bright Open Floorplan with Oversized Windows. Great Kitchen with Upgraded Counters, Stainless Appliances and Large Pantry. Spacious Living Room with Garden Door Access to Balcony with North Facing Courtyard View. 2 BEDROOMS, 2 BATHROOMS plus DEN. Other Features Include In Suite Laundry, Titled UNDERGROUND Parking Stall. Amazing Views from the Roof Top Patio. Fantastic Location Close to All Amenities!

# **Community Information**

Address 202 12804 140 Avenue

Area Edmonton
Subdivision Pembina
City Edmonton
County ALBERTA

Province AB

Postal Code T6V 0M3