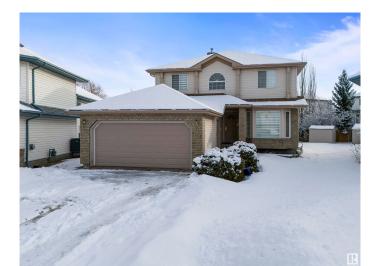

## \$589,900

4 Bedroom, 2.50 Bathroom, 2,293 sqft Single Family on 0.00 Acres

Larkspur, Edmonton, AB

Welcome to this 4 bedroom single family home with double car garage attached, PIE LOT, huge back yard, located desirable community LARKSPUR. The main floor offers 2 living rooms, den, kitchen, dining and half bath. Upper floor offers 4 large bedrooms and two full bath. The house is fully renovated, new vinyl flooring, new paint, new kitchen, new countertops etc. The basement is unfinished and ready for development. The house is close to schools, shopping centre and walking distance to bus stop. MUST SEE!!

### **Exterior**

Exterior Wood, Brick, Vinyl

Exterior Features Landscaped, Playground Nearby, Public Transportation, Schools,

Shopping Nearby

Roof Asphalt Shingles
Construction Wood, Brick, Vinyl
Foundation Concrete Perimeter