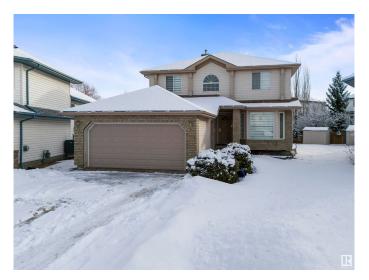

## \$589,900

4 Bedroom, 2.50 Bathroom, 2,293 sqft Single Family on 0.00 Acres

Larkspur, Edmonton, AB

Welcome to this 4 bedroom single family home with double car garage attached, PIE LOT, huge back yard, located desirable community LARKSPUR. The main floor offers 2 living rooms, den, kitchen, dining and half bath. Upper floor offers 4 large bedrooms and two full bath. The house is fully renovated, new vinyl flooring, new paint, new kitchen, new countertops etc. The basement is unfinished and ready for development. The house is close to schools, shopping centre and walking distance to bus stop. MUST SEE!!

### **Exterior**

Exterior Wood, Brick, Vinyl

Exterior Features Landscaped, Playground Nearby, Public Transportation, Schools,

Shopping Nearby

Roof Asphalt Shingles
Construction Wood, Brick, Vinyl
Foundation Concrete Perimeter