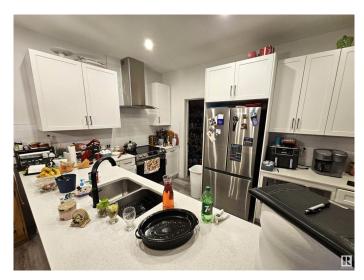

## \$455,000

3 Bedroom, 2.50 Bathroom, 1,724 sqft Condo / Townhouse on 0.00 Acres

The Hamptons, Edmonton, AB

STUNNING 1724 sq ft 2-storey has all the bells & whistles a buyer could desire. Spacious kitchen w/ rich quartz countertops, ample shaker style cabinets, professional quality appliances, convenient extra large walk-through pantry, eating bar for that relaxing morning coffee with stylish vinyl plank flooring throughout, perfect for the home chef. Family sized dinette open to a SOUTH facing deck, the living room offers huge windows allowing an abundance of natural light & a 2-piece bath complete the main floor. Upper floor offers a massive master bedroom w/ awesome walk-in closet & luxurious 4-piece ensuite w/ black accent fixtures, bonus room perfect for the home theatre, TWO additional large bedrooms, second floor laundry w/ room for extra storage & a 4-piece bath. Unfinished basement adds huge potential for extra living space w/ a 50-gallon H/W tank & high eff. furnace. Big garage insulated w/ power perfect for both your vehicles & toysâ€lyou will not be disappointed!