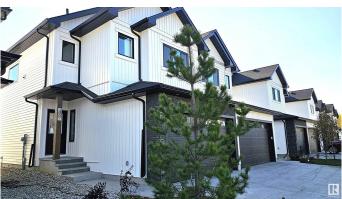

## \$455,000

3 Bedroom, 2.50 Bathroom, 1,724 sqft Condo / Townhouse on 0.00 Acres

The Hamptons, Edmonton, AB

STUNNING 1724 sq ft 2-storey has all the bells & whistles a buyer could desire. Spacious kitchen w/ rich quartz countertops, ample shaker style cabinets, professional quality appliances, convenient extra large walk-through pantry, eating bar for that relaxing morning coffee with stylish vinyl plank flooring throughout, perfect for the home chef. Family sized dinette open to a SOUTH facing deck, the living room offers huge windows allowing an abundance of natural light & a 2-piece bath complete the main floor. Upper floor offers a massive master bedroom w/ awesome walk-in closet & luxurious 4-piece ensuite w/ black accent fixtures, bonus room perfect for the home theatre, TWO additional large bedrooms, second floor laundry w/ room for extra storage & a 4-piece bath. Unfinished basement adds huge potential for extra living space w/ a 50-gallon H/W tank & high eff. furnace. Big garage insulated w/ power perfect for both your vehicles & toysâ€lyou will not be disappointed!

| Exterior Features | Cul-De-Sac, Flat Site, Landscaped, Playground Nearby, Private Setting, Public Transportation, Schools, Shopping Nearby |
|-------------------|------------------------------------------------------------------------------------------------------------------------|
| Roof              | Asphalt Shingles                                                                                                       |
| Construction      | Wood, Stone, Vinyl                                                                                                     |
| Foundation        | Concrete Perimeter                                                                                                     |