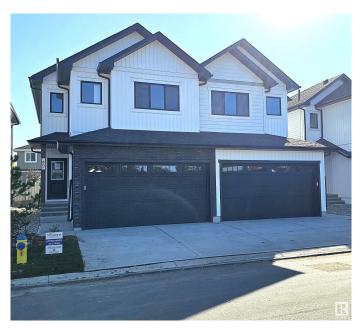

## \$455,000

3 Bedroom, 2.50 Bathroom, 1,724 sqft Condo / Townhouse on 0.00 Acres

The Hamptons, Edmonton, AB

STUNNING 1724 sq ft 2-storey has all the bells & whistles a buyer could desire. Spacious kitchen w/ rich quartz countertops, ample shaker style cabinets, professional quality appliances, convenient extra large walk-through pantry, eating bar for that relaxing morning coffee with stylish vinyl plank flooring throughout, perfect for the home chef. Family sized dinette open to a SOUTH facing deck, the living room offers huge windows allowing an abundance of natural light & a 2-piece bath complete the main floor. Upper floor offers a massive master bedroom w/ awesome walk-in closet & luxurious 4-piece ensuite w/ black accent fixtures, bonus room perfect for the home theatre, TWO additional large bedrooms, second floor laundry w/ room for extra storage & a 4-piece bath. Unfinished basement adds huge potential for extra living space w/ a 50-gallon H/W tank & high eff. furnace. Big garage insulated w/ power perfect for both your vehicles & toysâ€lyou will not be disappointed!

| Exterior Features | Cul-De-Sac, Flat Site, Landscaped, Playground Nearby, Private Setting, Public Transportation, Schools, Shopping Nearby |
|-------------------|------------------------------------------------------------------------------------------------------------------------|
| Roof              | Asphalt Shingles                                                                                                       |
| Construction      | Wood, Stone, Vinyl                                                                                                     |
| Foundation        | Concrete Perimeter                                                                                                     |