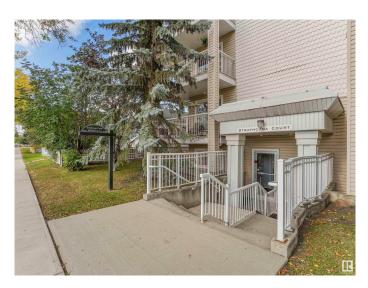

#### \$195,000

2 Bedroom, 2.00 Bathroom, 965 sqft Condo / Townhouse on 0.00 Acres

Queen Alexandra, Edmonton, AB

Investors, first-time home buyers and everyone in between! Here's an excellent opportunity to live just a few blocks from Whyte Ave and the U of A. This main level unit has two large bedrooms and two full bathrooms, of which one is an ensuite. There is definitely plenty of space here with a very impressive open concept living room, dining and kitchen. On top of this, there is also a generous amount of storage room, with additional walk-in closets, hallway closets, adjoining storage room and more storage in a shared but secured storage room. With a South facing windows, this area basks in natural light. The outdoor patio also offers a quant space for enjoying the beautiful outdoors. This complex is currently an 18+ building.

## **Community Information**

| Address<br>Area<br>Subdivision<br>City<br>County<br>Province<br>Postal Code | 101 10528 77 Avenue<br>Edmonton<br>Queen Alexandra<br>Edmonton<br>ALBERTA<br>AB<br>T6E 1N1                    |  |
|-----------------------------------------------------------------------------|---------------------------------------------------------------------------------------------------------------|--|
| Amenities                                                                   |                                                                                                               |  |
| Amenities                                                                   | No Smoking Home, Parking-Plug-Ins, Parking-Visitor, Patio,<br>Storage-Locker Room                             |  |
| Parking Spaces                                                              | 1                                                                                                             |  |
| Parking                                                                     | Stall                                                                                                         |  |
| Interior                                                                    |                                                                                                               |  |
| Interior Features                                                           | ensuite bathroom                                                                                              |  |
| Appliances                                                                  | Dishwasher-Built-In, Microwave Hood Fan, Refrigerator, Stacked Washer/Dryer, Stove-Electric                   |  |
| Heating                                                                     | Forced Air-1, Natural Gas                                                                                     |  |
| Fireplace                                                                   | Yes                                                                                                           |  |
| Fireplaces                                                                  | Glass Door                                                                                                    |  |
| # of Stories                                                                | 4                                                                                                             |  |
| Stories                                                                     | 1                                                                                                             |  |
| Has Basement                                                                | Yes                                                                                                           |  |
| Basement                                                                    | None, No Basement                                                                                             |  |
| Exterior                                                                    |                                                                                                               |  |
| Exterior                                                                    | Wood, Vinyl                                                                                                   |  |
| Exterior Features                                                           | Back Lane, Landscaped, Low Maintenance Landscape, Paved Lane, Public Transportation, Schools, Shopping Nearby |  |
| Roof                                                                        | Asphalt Shingles                                                                                              |  |
| Construction                                                                | Wood, Vinyl                                                                                                   |  |
| Foundation                                                                  | Concrete Perimeter                                                                                            |  |