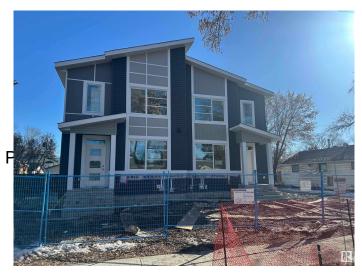

#### \$604,900

6 Bedroom, 4.00 Bathroom, 1,760 sqft Single Family on 0.00 Acres

Prince Charles, Edmonton, AB

This brand-new, 2-storey half duplex features a modern open-concept living area with quartz countertops and a main-floor bedroom with a 3-piece bathroom. Upstairs, you'll find three bedrooms, including a Primary with an ensuite and walk-in closet, plus a laundry room and a 4-piece bathroom. The property also includes a 2-bedroom legal suite and a double detached garage. Note that the property is currently still under construction.

Type Single Family

Sub-Type Half Duplex

Style 2 Storey

Status Active

Stories 3

Has Suite Yes

Has Basement Yes

Basement Full, Finished

**Exterior** 

Exterior Wood, Stone, Vinyl

Exterior Features Back Lane, Landscaped, F

Schools, Shopping Nearby