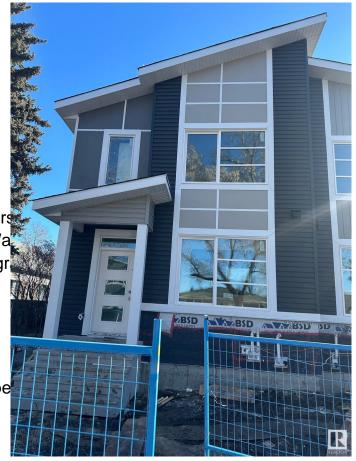

#### \$604,900

6 Bedroom, 4.00 Bathroom, 1,760 sqft Single Family on 0.00 Acres

Prince Charles, Edmonton, AB

This brand-new, 2-storey half duplex features a modern open-concept living area with quartz countertops and a main-floor bedroom with a 3-piece bathroom. Upstairs, you'll find three bedrooms, including a Primary with an ensuite and walk-in closet, plus a laundry room and a 4-piece bathroom. The property also includes a 2-bedroom legal suite and a double detached garage. Note that the property is currently still under construction.

Type Single Family

Sub-Type Half Duplex

Style 2 Storey

Status Active

Stories 3

Has Suite Yes

Has Basement Yes

Basement Full, Finished

**Exterior** 

Exterior Wood, Stone, Vinyl

Exterior Features Back Lane, Landscaped, F

Schools, Shopping Nearby