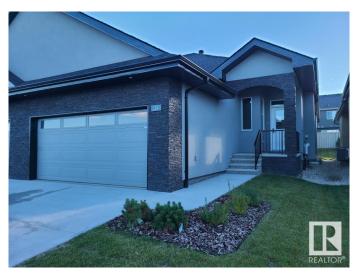

# \$619,000 - 104 Allard Link, Edmonton

MLS® #E4422644

#### \$619,000

2 Bedroom, 3.00 Bathroom, 1,368 sqft Condo / Townhouse on 0.00 Acres

Allard, Edmonton, AB

Welcome to luxury living in Allard, where privacy and seclusion meet elegance and style. These homes are the perfect option for young families, empty nesters, or those looking to downsize without sacrificing luxury. These stunning bungalows are available in different options, featuring 2 bedrooms or 3 bedrooms with a den and fully finished basement. Enjoy entertaining in the huge recreation room in the basement, complete with a flex room and wet bar, perfect for hosting friends and family. Each home comes with a double attached garage, providing ample parking and storage space. LIMITED UNITS AVAILABLEâ€"don't miss out on the opportunity to make one of these stunning half-duplex bungalows your new home.

### Exterior

| Exterior          | Wood, Stucco                                                        |
|-------------------|---------------------------------------------------------------------|
| Exterior Features | Airport Nearby, Golf Nearby, Landscaped, Low Maintenance Landscape, |
|                   | Playground Nearby, Public Transportation, Shopping Nearby           |
| Roof              | Asphalt Shingles                                                    |
| Construction      | Wood, Stucco                                                        |
| Foundation        | Concrete Perimeter                                                  |