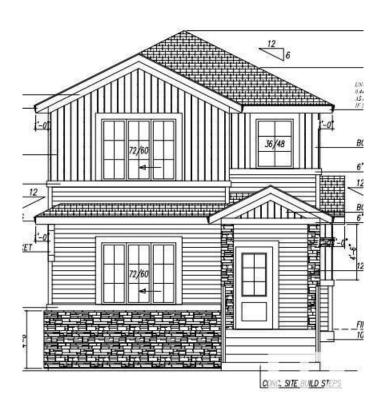

cres

Starling, Edmonton, AB

Ready-Move-In! Stunning 1750 sq. ft. single-family detached home in Starling South, Edmonton! This beautifully designed property is built on a corner lot and features a main floor with a full bath, bedroom/den, spacious living room, dining area, and modern kitchen. Upstairs, find a bonus room, 3 bedrooms and 2 full bathrooms, including a luxurious primary suite. private side entrance for potential legal basement suite. Open to above foyer at entrance. The home comes with appliances credit, and garage pad. Quick possession



# **Essential Information**

MLS® # E4422079 Price \$532,000

Bedrooms 4

Bathrooms 3.00

Full Baths 3

Square Footage 1,750

Acres 0.00

Year Built 2025

Type Single Family

Sub-Type Detached Single Family

Style 2 Storey

Status Active



# FRONT ELEVATION AND THE STATE OF THE STATE



# **Community Information**

Address 3238 Magpie Link

Area Edmonton

Subdivision Starling

City Edmonton

County ALBERTA

Province AB

Postal Code T5S 0V4

# **Amenities**

Amenities Ceiling 9 ft., Exterior Walls- 2"x6", 9 ft. Basement Ceiling

Parking Spaces 2

Parking Parking Pad Cement/Paved

# Interior

Interior Features ensuite bathroom

Appliances Builder Appliance Credit

Heating Forced Air-1, Natural Gas

Fireplace Yes

Fireplaces Heatilator/Fan

Stories 2

Has Basement Yes

Basement Full, Unfinished

### **Exterior**

Exterior Wood, Vinyl

Exterior Features Back Lane, Golf Nearby, Playground Nearby, Ravine View

Roof Asphalt Shingles

Construction Wood, Vinyl

Foundation Concrete Perimeter

# **Additional Information**

Date Liste