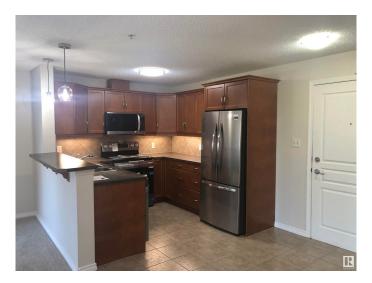

# \$239,900

2 Bedroom, 2.00 Bathroom, 1,076 sqft Condo / Townhouse on 0.00 Acres

Glastonbury, Edmonton, AB

Large 2 bedroom and 2 full size bathrooms condo with UNDERGROUND PARKING. Spacious living area and good sized bedrooms. The building has gym and entertainment room with pool table. Superb location of the building close to shopping plaza with Safeway, groceries, banks, pharmacy, restaurants and cafes. Costco is within a 5 minute drive. Easy access to the Whitemud Dr and Anthony Henday. Unit is occupied by Tenant. Unit is currently being entirely painted and flooring replaced. New overhead, microwave, and dishwasher.

#### Interior

Interior Features ensuite bathroom

Appliances Dishwasher-Built-In, Dryer, Hood Fan, Refrigerator, Stove-Electric,

Washer

Heating Baseboard, Natural Gas