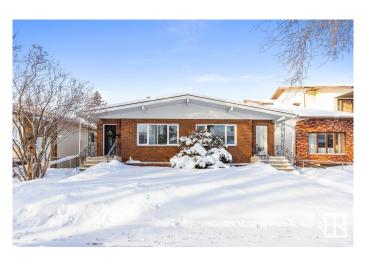

#### \$1,075,000

3 Bedroom, 3.00 Bathroom, 2,129 sqft Single Family on 0.00 Acres

Bonnie Doon, Edmonton, AB

Located just one block from the Millcreek Ravine and only 5 minutes from downtown Edmonton, this immaculate side-by-side duplex offers incredible potential in the thriving Bonnie Doon market. With long term tenants on both sides, each unit spans approximately 1064 sq ft and includes 3 spacious bedrooms. 9428 features a large 16'X16' deck, complete with French doors leading into a cozy den, plus a west-facing backyard perfect for sunsets. Sitting on a massive 50'X171' lot with a quad garage, this property is in a prime location, with the surrounding area seeing increasing values. The north side of the duplex has been lovingly maintained by the same tenants for several years and includes a finished basement and a second kitchen. With Edmonton's current investor market booming, this is an exceptional opportunity to capitalize on high-demand real estate in one of the city's most desirable neighborhoods.

#### **Essential Information**

MLS® # E4420430 Price \$1,075,000

Bedrooms 3
Bathrooms 3.00
Full Baths 3

Square Footage 2,129
Acres 0.00
Year Built 1968

Type Single Family

Sub-Type Duplex Side By Side

Style Bungalow