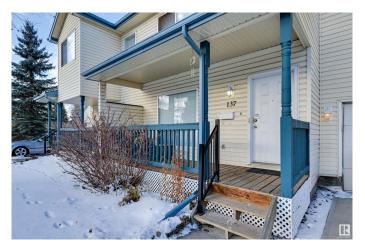

#### \$280,000

1 Bedroom, 2.50 Bathroom, 1,273 sqft Condo / Townhouse on 0.00 Acres

Central Mcdougall, Edmonton, AB

Prime Centrally Located Townhouse! Located minutes from downtown, this two-storey townhouse in McDougall Landing offers approximately 1,390 sq. ft. of living space across two levels, plus a basement. The property features a front porch, a single attached garage, and a rear deck. The main floor includes a spacious living room with a corner fireplace, a kitchen with an island and lots of storage, a dining area, and a 2-piece powder room. The upper level consists of a primary bedroom with a walk-in closet, two additional bedrooms, and a 4-piece bathroom. Situated in a well-maintained complex with mature tree-lined streets, the home is within walking distance of the LRT, MacEwan University, NAIT, Rogers Arena, Kingsway Mall, and the Royal Alexandra Hospital.

## **Community Information**

Address 137 10909 106 Street

Area Edmonton

Subdivision Central Mcdougall

City Edmonton
County ALBERTA

Province AB

Postal Code T5H 4M7