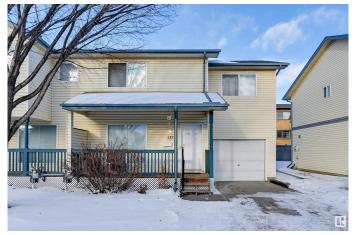

#### \$280,000

1 Bedroom, 2.50 Bathroom, 1,273 sqft Condo / Townhouse on 0.00 Acres

Central Mcdougall, Edmonton, AB

Prime Centrally Located Townhouse! Located minutes from downtown, this two-storey townhouse in McDougall Landing offers approximately 1,390 sq. ft. of living space across two levels, plus a basement. The property features a front porch, a single attached garage, and a rear deck. The main floor includes a spacious living room with a corner fireplace, a kitchen with an island and lots of storage, a dining area, and a 2-piece powder room. The upper level consists of a primary bedroom with a walk-in closet, two additional bedrooms, and a 4-piece bathroom. Situated in a well-maintained complex with mature tree-lined streets, the home is within walking distance of the LRT, MacEwan University, NAIT, Rogers Arena, Kingsway Mall, and the Royal Alexandra Hospital.