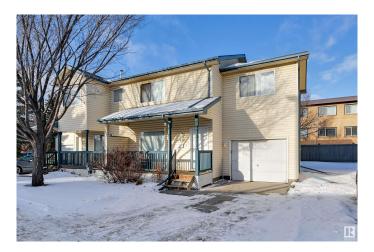

#### \$280,000

1 Bedroom, 2.50 Bathroom, 1,273 sqft Condo / Townhouse on 0.00 Acres

Central Mcdougall, Edmonton, AB

Prime Centrally Located Townhouse! Located minutes from downtown, this two-storey townhouse in McDougall Landing offers approximately 1,390 sq. ft. of living space across two levels, plus a basement. The property features a front porch, a single attached garage, and a rear deck. The main floor includes a spacious living room with a corner fireplace, a kitchen with an island and lots of storage, a dining area, and a 2-piece powder room. The upper level consists of a primary bedroom with a walk-in closet, two additional bedrooms, and a 4-piece bathroom. Situated in a well-maintained complex with mature tree-lined streets, the home is within walking distance of the LRT, MacEwan University, NAIT, Rogers Arena, Kingsway Mall, and the Royal Alexandra Hospital.