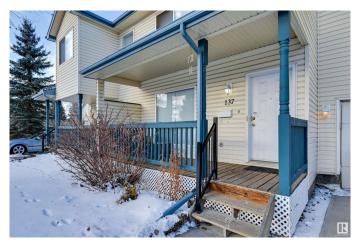

#### \$280,000

1 Bedroom, 2.50 Bathroom, 1,273 sqft Condo / Townhouse on 0.00 Acres

Central Mcdougall, Edmonton, AB

Prime Centrally Located Townhouse! Located minutes from downtown, this two-storey townhouse in McDougall Landing offers approximately 1,390 sq. ft. of living space across two levels, plus a basement. The property features a front porch, a single attached garage, and a rear deck. The main floor includes a spacious living room with a corner fireplace, a kitchen with an island and lots of storage, a dining area, and a 2-piece powder room. The upper level consists of a primary bedroom with a walk-in closet, two additional bedrooms, and a 4-piece bathroom. Situated in a well-maintained complex with mature tree-lined streets, the home is within walking distance of the LRT, MacEwan University, NAIT, Rogers Arena, Kingsway Mall, and the Royal Alexandra Hospital.