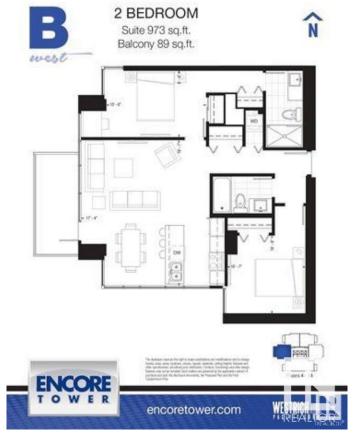

## \$355,000

2 Bedroom, 2.00 Bathroom, 865 sqft Condo / Townhouse on 0.00 Acres

Downtown (Edmonton), Edmonton, AB

CENTRALLY LOCATED IN DOWNTOWN EDMONTON. ENCORE TOWNER AT 10180 103 ST. WALK TO ROGERS ICE DISTRICT. THIS 2 BEDROOMS, 2 FULL BATHROOMS UNIT HAS SPLIT-BEDROOM DESIGN & OFFERS SPACIOUS OPEN-CONCEPT LIVING, 20 FT LENGTH WEST BALCONY, A LARGE MASTER BEDROOM FITS QUEEN SIZED BED, DUAL CLOSETS & PRIVATE ENSUITE BATH. OPEN KITCHEN OVERLOOKS LIVING ROOM. STAINLESS STEEL APPLICANCES. SLEEK QUARTZ KITCHEN COUNTERTOP. 9 FT CEILING. DURABLE LAMINATED FLOOR. CONDO FEE IS ABOUT \$660.00/M INCLUDING **BUILDING INSURANCE, EXTERIOR &** COMMON AREAS MAINTENANCE, WATER/SEWER, GAS, PROFESSIONAL MANAGEMENT, RESERVED FUND CONTRIBUTION, PROPERT TAX IS ABOUT \$4,019.00 FOR 2024. 1 UNDERGROUND PARKING #351.

#### **Essential Information**

MLS® # E4419218

Price \$355,000

Bedrooms 2

Bathrooms 2.00

Full Baths 2

Square Footage 865 Acres 0.00

Year Built 2020