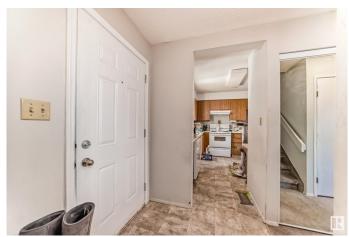

## \$209,900

3 Bedroom, 1.50 Bathroom, 1,131 sqft Condo / Townhouse on 0.00 Acres

Sakaw, Edmonton, AB

2 storey townhouse in Sakaw features newer carpets finished TV room in basement, wood burning fireplace, fenced back yard and newer high efficiency furnace. 5 appliances and fenced concrete back yard. pets allowed but in townhouse and exclusive use yard. on common property must be under control of owner and not loose.

#### Interior

Appliances Dishwasher-Built-In, Dryer, Refrigerator, Stove-Electric, Washer

Heating Forced Air-1, Natural Gas

Stories 2

Has Basement Yes

Basement Full, Partially Finished