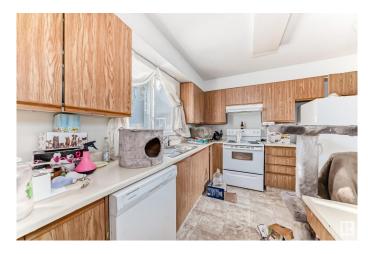

## \$209,900

3 Bedroom, 1.50 Bathroom, 1,131 sqft Condo / Townhouse on 0.00 Acres

Sakaw, Edmonton, AB

2 storey townhouse in Sakaw features newer carpets finished TV room in basement, wood burning fireplace, fenced back yard and newer high efficiency furnace. 5 appliances and fenced concrete back yard. pets allowed but in townhouse and exclusive use yard. on common property must be under control of owner and not loose.

#### Interior

Appliances Dishwasher-Built-In, Dryer, Refrigerator, Stove-Electric, Washer

Heating Forced Air-1, Natural Gas

Stories 2

Has Basement Yes

Basement Full, Partially Finished