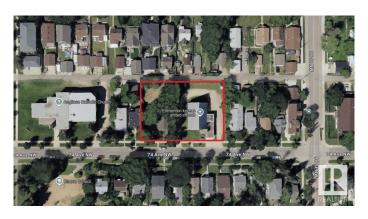

#### \$3,190,000

0 Bedroom, 0.00 Bathroom, Land Commercial on 0.00 Acres

Ritchie, Edmonton, AB

Ritchie .599 acre re-development site with multiple possibilities! Concept plans done for a 34 unit stacked townhouse project on full site. Potential for owner/user or investor to keep the church or renovate into a daycare while developing the second triple lot into a 17 unit multifamily property for additional revenue or sell off.