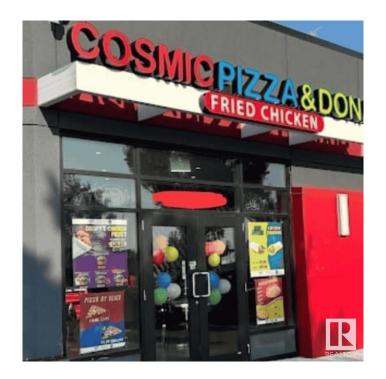

## \$425,000

0 Bedroom, 0.00 Bathroom, Business on 0.00 Acres

Silver Berry, Edmonton, AB

Opportunity to own this franchised location of Cosmic Pizza & Donair located in a very busy plaza.

MLS® # E4418270

Price \$425,000