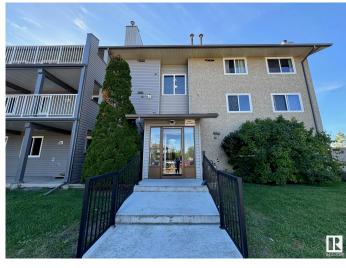

# \$122,600 - 6204 180 Street, Edmonton

MLS® #E4418097

### \$122,600

1 Bedroom, 1.00 Bathroom, 690 sqft Condo / Townhouse on 0.00 Acres

Ormsby Place, Edmonton, AB

Top floor corner unit with all the vibes! This sunny, spacious gem is your cozy retreat with a wood-burning fireplace perfect for chilly nights. The bedroom boasts a cheater door to the bathroom through a walk-in closet (fancy, right?). Whip up meals in a kitchen with stunning counters, all while gazing out big, beautiful windows. You've got your own furnace and hot water tankâ€"so you're the boss of your bills. Parkside Grande's got your back (literally)â€"it backs onto lush grass fields, walking paths, and playgrounds. Stroll, jog, or just soak up the chill. Plus, you're minutes from Henday Freeway and West Edmonton Mallâ€"shopping spree, anyone?