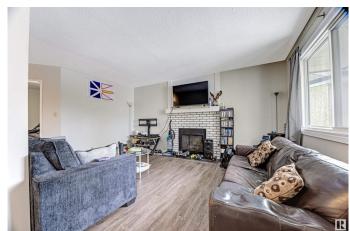

### \$122,600

1 Bedroom, 1.00 Bathroom, 690 sqft Condo / Townhouse on 0.00 Acres

Ormsby Place, Edmonton, AB

Top floor corner unit with all the vibes! This sunny, spacious gem is your cozy retreat with a wood-burning fireplace perfect for chilly nights. The bedroom boasts a cheater door to the bathroom through a walk-in closet (fancy, right?). Whip up meals in a kitchen with stunning counters, all while gazing out big, beautiful windows. You've got your own furnace and hot water tankâ€"so you're the boss of your bills. Parkside Grande's got your back (literally)â€"it backs onto lush grass fields, walking paths, and playgrounds. Stroll, jog, or just soak up the chill. Plus, you're minutes from Henday Freeway and West Edmonton Mallâ€"shopping spree, anyone?

### Interior

Appliances Dishwasher-Built-In, Refrigerator, Stove-Electric

Heating Forced Air-1, Natural Gas

Fireplaces Brick Facing, Mantel