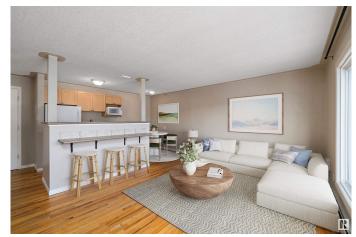

#### \$134,900

2 Bedroom, 1.00 Bathroom, 739 sqft Condo / Townhouse on 0.00 Acres

Westmount, Edmonton, AB

This top-floor, east-facing 2-bedroom unit, located on 124th Street, offers a modern and stylish living space with a spacious covered balcony. The building has recently undergone extensive exterior renovations, including new windows, patio doors, and exterior common area doors, all complemented by beautiful and durable hardie siding. The balconies have been upgraded with sleek steel railings and glass, along with new roof structures. The foundation has been fully waterproofed, with a new weeping tile system ensuring long-term stability. This unit is a perfect option for first-time homebuyers or investors, featuring the added convenience of in-suite laundry and storage. Virtually staged.