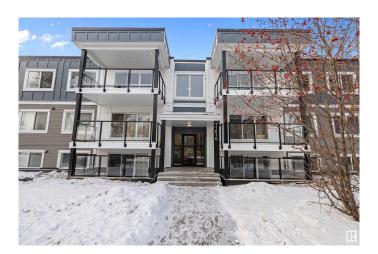

#### \$134,900

2 Bedroom, 1.00 Bathroom, 739 sqft Condo / Townhouse on 0.00 Acres

Westmount, Edmonton, AB

This top-floor, east-facing 2-bedroom unit, located on 124th Street, offers a modern and stylish living space with a spacious covered balcony. The building has recently undergone extensive exterior renovations, including new windows, patio doors, and exterior common area doors, all complemented by beautiful and durable hardie siding. The balconies have been upgraded with sleek steel railings and glass, along with new roof structures. The foundation has been fully waterproofed, with a new weeping tile system ensuring long-term stability. This unit is a perfect option for first-time homebuyers or investors, featuring the added convenience of in-suite laundry and storage. Virtually staged.