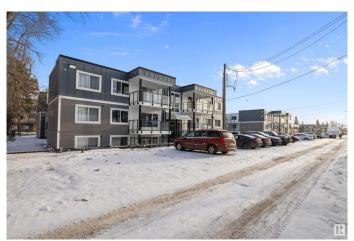

#### \$134,900

2 Bedroom, 1.00 Bathroom, 739 sqft Condo / Townhouse on 0.00 Acres

Westmount, Edmonton, AB

This top-floor, east-facing 2-bedroom unit, located on 124th Street, offers a modern and stylish living space with a spacious covered balcony. The building has recently undergone extensive exterior renovations, including new windows, patio doors, and exterior common area doors, all complemented by beautiful and durable hardie siding. The balconies have been upgraded with sleek steel railings and glass, along with new roof structures. The foundation has been fully waterproofed, with a new weeping tile system ensuring long-term stability. This unit is a perfect option for first-time homebuyers or investors, featuring the added convenience of in-suite laundry and storage. Virtually staged.