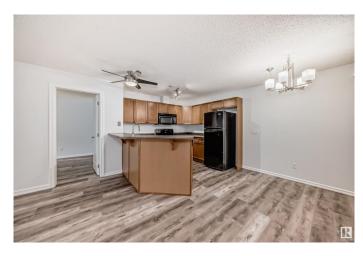

## \$193,000

2 Bedroom, 2.00 Bathroom, 875 sqft Condo / Townhouse on 0.00 Acres

Cumberland, Edmonton, AB

Phenomenal main floor unit in excellent Cumberland! This well designed condo has plenty of space to appeal to every buyer! Aspiring chef? Massive kitchen! Entertainer? Lots of room for activities! Neat freak? Luxury Vinyl Plank flooring AND in-suite laundry! Savvy investor? Two bedrooms with TWO FULL BATHROOMS! The entire building is well managed and maintained, and includes one titled underground stall! Close to bus routes, shopping, highways and freeways, it's the next best thing!

#### Interior

Interior Features ensuite bathroom

Appliances Dishwasher-Built-In, Microwave Hood Fan, Refrigerator, Stacked

Washer/Dryer, Stove-Electric

Heating Baseboard, Electric