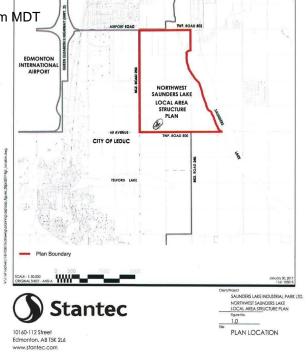

## \$3,890,000

0 Bedroom, 0.00 Bathroom, Rural on 59.80 Acres

None, Rural Leduc County, AB

APP 59.8 ACRES(MORE OR LESS).LOCATED ON 65 AVE BETWEEN RR 245 AND 250.PARCEL IS LOCATED IN LEDUC COUNTY AND HAS A GREAT POTENTIAL IN SAUNDERS LAKE AREA STRUCTURE PLAN.FUTURE PROPOSED ZONING IS MEDIUM INDUSTRIAL.