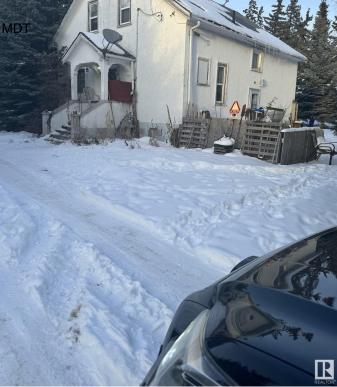

#### \$1,899,000

0 Bedroom, 0.00 Bathroom, Rural on 21.18 Acres

None, Rural Leduc County, AB

Five minutes from Edmonton International Airport, 21.18 Acres zoned Country Residential with great exposure of Airport Road. Presently generating \$4700 rental income from various residential units on the property, rented on month to month basis, plus a vacant heated shop (rented in past) also can generate another \$500/month, also a vacant Barn can be rented for horses etc, numerous possibilities of generating more rental income. Property being sold at "As-is" basis, Country residential land use zone allows potential development of this property into 7 separate Estate lots, some of them backing to a natural creek.