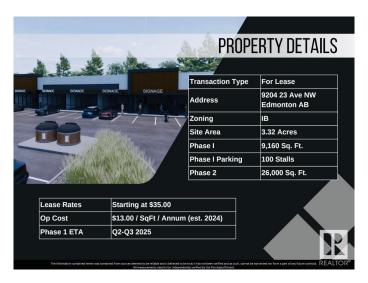

## \$0

0 Bedroom, 0.00 Bathroom, Retail on 0.00 Acres

Parsons Industrial, Edmonton, AB

Welcome to District 23, Anchored by the renowned Starbucks Coffee, Daycare & Pizza this dynamic plaza offers a prime location, ensuring high foot traffic and visibility for businesses. With Starbucks as the cornerstone, District 23 invites a diverse mix of tenants to join this retail haven, catering to various businesses. Currently Phase 1 – only 3 units remaining, ranging from 1135 SQFT plus offering ample space for your business. Embrace the opportunity to be part of this thriving retail landscape, where every storefront contributes to a vibrant tapestry of offerings. COMING Q1/2026

# **Community Information**

Address 9204 23 Avenue

Area Edmonton

Subdivision Parsons Industrial

City Edmonton
County ALBERTA

Province AB

Postal Code T6N 1H9

### **Additional Information**

Date Listed May 3rd, 2024

Days on Market 359

Zoning Zone 41

DATA IS DEEMED RELIABLE BUT IS NOT GUARANTEED ACCURATE BY THE REALTORS® ASSOCIATION OF EDMONTON. COPYRIGHT 2025 BY THE REALTORS® ASSOCIATION OF EDMONTON. ALL RIGHTS RESERVED.Trademarks are owned or controlled by the Canadian Real Estate Association (CREA) and identify real estate professionals who are members of CREA (REALTOR®, REALTORS®) and/or the quality of services they provide (MLS®, Multiple Listing Service®)