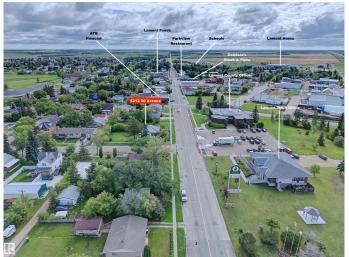

### \$39,900

0 Bedroom, 0.00 Bathroom, Single Family on 0.00 Acres

Lamont, Lamont, AB

Located in the growing community of Lamont, 10 minutes from Bruderheim and 24 minutes to Fort Saskatchewan, is this vacant lot with R2 zoning. Build your new home in this growing community. Over 1800 residents with K-12 schools, a regional care clinic and hospital, plus a short drive to Elk Island National Park—a short walk to downtown businesses, restaurants, and recreational facilities. The lot is 850 square metres, and services are at the property line.

# **Community Information**

Address 5212 50 Avenue

Area Lamont
Subdivision Lamont
City Lamont
County ALBERTA

Province AB

Postal Code T0B 2R0