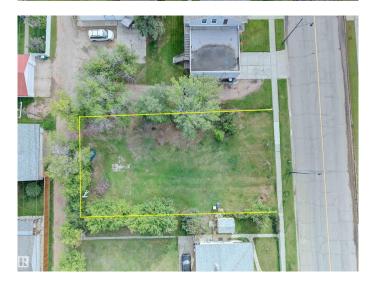

### \$39,900

0 Bedroom, 0.00 Bathroom, Single Family on 0.00 Acres

Lamont, Lamont, AB

Located in the growing community of Lamont, 10 minutes from Bruderheim and 24 minutes to Fort Saskatchewan, is this vacant lot with R2 zoning. Build your new home in this growing community. Over 1800 residents with K-12 schools, a regional care clinic and hospital, plus a short drive to Elk Island National Park—a short walk to downtown businesses, restaurants, and recreational facilities. The lot is 850 square metres, and services are at the property line.

#### **Exterior**

Exterior Features Back Lane, Flat Site