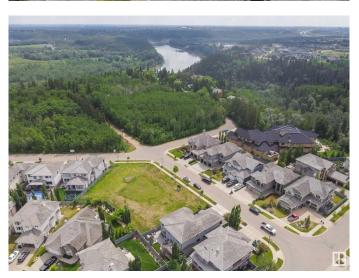

### \$412,545

0 Bedroom, 0.00 Bathroom, Single Family on 0.15 Acres

Donsdale, Edmonton, AB

This large, vacant lot in Donsdale presents an exceptional opportunity to create a unique property in a highly sought-after neighbourhood. Whether you are an individual aspiring to build your dream home, or an investor looking for a lucrative development venture, this property offers immense potential and the chance to embrace the charm and exclusivity of Donsdale living. 61.2' of frontage with a view of the trees makes this a perfect spot to call your own.