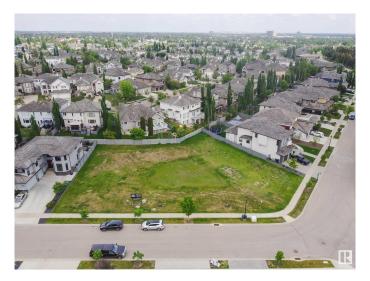

### \$412,545

0 Bedroom, 0.00 Bathroom, Single Family on 0.15 Acres

Donsdale, Edmonton, AB

This large, vacant lot in Donsdale presents an exceptional opportunity to create a unique property in a highly sought-after neighbourhood. Whether you are an individual aspiring to build your dream home, or an investor looking for a lucrative development venture, this property offers immense potential and the chance to embrace the charm and exclusivity of Donsdale living. 61.2' of frontage with a view of the trees makes this a perfect spot to call your own.