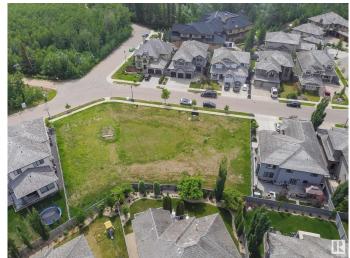

### \$412,545

0 Bedroom, 0.00 Bathroom, Single Family on 0.15 Acres

Donsdale, Edmonton, AB

This large, vacant lot in Donsdale presents an exceptional opportunity to create a unique property in a highly sought-after neighbourhood. Whether you are an individual aspiring to build your dream home, or an investor looking for a lucrative development venture, this property offers immense potential and the chance to embrace the charm and exclusivity of Donsdale living. 61.2' of frontage with a view of the trees makes this a perfect spot to call your own.