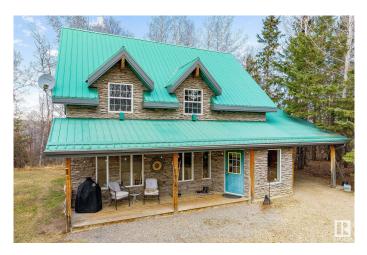

### \$1,095,000

1 Bedroom, 2.00 Bathroom, 1,511 sqft Rural on 159.90 Acres

None, Rural Leduc County, AB

Spectacular hidden gem on 159.9 acres backing onto a creek that feeds into the North Saskatchewan river. It's a very private mostly treed parcel with views of the country side and ravine. Nice place to hideaway and enjoy nature, lots of wildlife great for quadding and snowmobiling. There is a 1500 square foot home with in floor heating. There is a small separate guest house,and double garage. Newer 40x60 shop concrete floor and in floor heating, also 220 power. GST is applicable

## **Essential Information**

| MLS® #         | E4338293                           |
|----------------|------------------------------------|
| Price          | \$1,095,000                        |
| Bedrooms       | 1                                  |
| Bathrooms      | 2.00                               |
| Full Baths     | 2                                  |
| Square Footage | 1,511                              |
| Acres          | 159.90                             |
| Year Built     | 2001                               |
| Туре           | Rural                              |
| Sub-Type       | Residential Detached Single Family |
| Style          | 2 Storev                           |