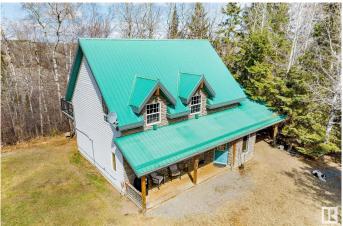

### \$1,095,000

1 Bedroom, 2.00 Bathroom, 1,511 sqft Rural on 159.90 Acres

None, Rural Leduc County, AB

Spectacular hidden gem on 159.9 acres backing onto a creek that feeds into the North Saskatchewan river. It's a very private mostly treed parcel with views of the country side and ravine. Nice place to hideaway and enjoy nature, lots of wildlife great for quadding and snowmobiling. There is a 1500 square foot home with in floor heating. There is a small separate guest house,and double garage. Newer 40x60 shop concrete floor and in floor heating, also 220 power. GST is applicable

## **Essential Information**

| MLS® #         | E4338293                           |
|----------------|------------------------------------|
| Price          | \$1,095,000                        |
| Bedrooms       | 1                                  |
| Bathrooms      | 2.00                               |
| Full Baths     | 2                                  |
| Square Footage | 1,511                              |
| Acres          | 159.90                             |
| Year Built     | 2001                               |
| Туре           | Rural                              |
| Sub-Type       | Residential Detached Single Family |
| Style          | 2 Storev                           |