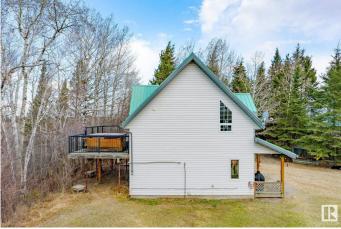

### \$1,095,000

1 Bedroom, 2.00 Bathroom, 1,511 sqft Rural on 159.90 Acres

None, Rural Leduc County, AB

Spectacular hidden gem on 159.9 acres backing onto a creek that feeds into the North Saskatchewan river. It's a very private mostly treed parcel with views of the country side and ravine. Nice place to hideaway and enjoy nature, lots of wildlife great for quadding and snowmobiling. There is a 1500 square foot home with in floor heating. There is a small separate guest house,and double garage. Newer 40x60 shop concrete floor and in floor heating, also 220 power. GST is applicable

## **Essential Information**

| MLS® #         | E4338293                           |
|----------------|------------------------------------|
| Price          | \$1,095,000                        |
| Bedrooms       | 1                                  |
| Bathrooms      | 2.00                               |
| Full Baths     | 2                                  |
| Square Footage | 1,511                              |
| Acres          | 159.90                             |
| Year Built     | 2001                               |
| Туре           | Rural                              |
| Sub-Type       | Residential Detached Single Family |
| Style          | 2 Storev                           |