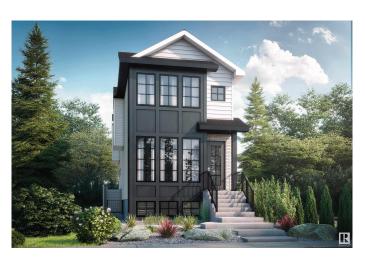

#### \$850,000

4 Bedroom, 4.00 Bathroom, 1,870 sqft Single Family on 0.00 Acres

Westmount, Edmonton, AB

ONE80 Infill Developments by Bedrock Homes is proud to introduce a newly crafted 2 Storey home featuring a fully developed legal basement suite in the sought after neighborhood of Westmount. A timeless and contemporary design with modern dA©cor complimented with the finest craftmanship & attention to detail throughout. The welcoming main floor plan offers 9ft ceilings, expansive front east facing windows to welcome the morning sun, a chef's kitchen fully equipped with s/s appliances & quartz counters, a bright dining area & rear mud room leading to the west facing deck & double detached garage. The upper level offers 3 spacious bedrooms, an impressive primary suite w/a 5pc en-suite & walk-in closet & a convenient upper level laundry. The main floor also features access to a lower level bonus room for extra entertainment space. Developed legal suite is complete with a cozy living room, fully equipped kitchen, 3pc bath & laundry. A rare offering currently under construction w/options for customization.

Bedrooms 4

Bathrooms 4.00

Full Baths 3

Half Baths 1

Square Footage 1,870

Acres 0.00

Year Built 2023

Type Single Family

Sub-Type Residential Detached Single Family

Style 2 Storey

#### **Exterior**

Exterior Brick, Vinyl, Hardie Board Siding

Exterior Features Back Lane, Public Transportation, Schools, Shopping Nearby

Construction Wood Frame