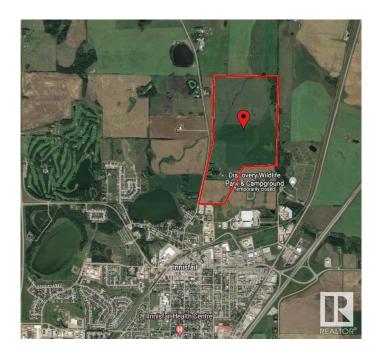

## \$7,800,000

0 Bedroom, 0.00 Bathroom, Land Commercial on 0.00 Acres

North Industrial, Innisfail, AB

270 Acres of PRIME Industrial Development Land on the Leading Edge of Innisfail's NASP. This Unique Property is an Excellent Investment and Development Opportunity. With allocation for Industrial purposes and directly connected to North Innisfail and all Municipal Service Connections, it's an ideal parcel. While the land is currently serving Agricultural & Cattle needs, it is Zoned RD (Reserved for Future Development) within Innisfail's current NASP and is an Integral Main Component to the Expansion in the town of Innisfail. It's a very Rare Investment Opportunity in a Community Poised for Expansive Growth! This land can be sold in 2 separate parcels comprised of the South - 110 Acre Parcel at \$3,300,000 & the North - 160 Acre Parcel at \$4,500,000.

# **Community Information**

Address 6360 C & E Trail

Area Innisfail

Subdivision North Industrial

City Innisfail

County ALBERTA

Province AB

Postal Code T4G 0G9