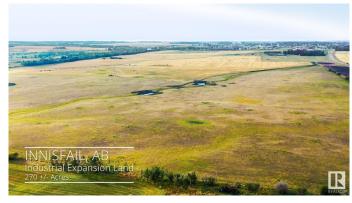

## \$7,800,000

0 Bedroom, 0.00 Bathroom, Land Commercial on 0.00 Acres

North Industrial, Innisfail, AB

270 Acres of PRIME Industrial Development Land on the Leading Edge of Innisfail's NASP. This Unique Property is an Excellent Investment and Development Opportunity. With allocation for Industrial purposes and directly connected to North Innisfail and all Municipal Service Connections, it's an ideal parcel. While the land is currently serving Agricultural & Cattle needs, it is Zoned RD (Reserved for Future Development) within Innisfail's current NASP and is an Integral Main Component to the Expansion in the town of Innisfail. It's a very Rare Investment Opportunity in a Community Poised for Expansive Growth! This land can be sold in 2 separate parcels comprised of the South - 110 Acre Parcel at \$3,300,000 & the North - 160 Acre Parcel at \$4,500,000.