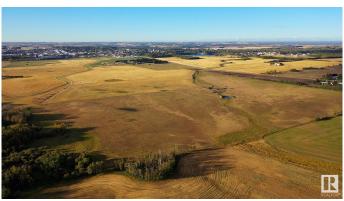

## \$7,800,000

0 Bedroom, 0.00 Bathroom, Land Commercial on 0.00 Acres

North Industrial, Innisfail, AB

270 Acres of PRIME Industrial Development Land on the Leading Edge of Innisfail's NASP. This Unique Property is an Excellent Investment and Development Opportunity. With allocation for Industrial purposes and directly connected to North Innisfail and all Municipal Service Connections, it's an ideal parcel. While the land is currently serving Agricultural & Cattle needs, it is Zoned RD (Reserved for Future Development) within Innisfail's current NASP and is an Integral Main Component to the Expansion in the town of Innisfail. It's a very Rare Investment Opportunity in a Community Poised for Expansive Growth! This land can be sold in 2 separate parcels comprised of the South - 110 Acre Parcel at \$3,300,000 & the North - 160 Acre Parcel at \$4,500,000.