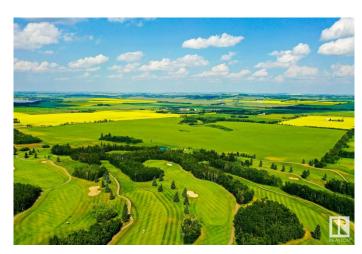

#### \$4,999,000

0 Bedroom, 0.00 Bathroom, Rural on 136.43 Acres

None, Rural Red Deer County, AB

136.43 Acres of PRIME Residential Mixed Development Land adjoining the Current Hazelwood Residential Development and the Innisfail Golf Club right in the Heart of Innisfail Alberta. This unique property is an Excellent Investment and Development Opportunity while Currently serving Agricultural needs. Zoned RD (Reserved for Future Development within Innisfail's current NASP) this Land is an Integral and Main Component to the Expansion of the Innisfail Community. This is a Very Rare Investment Opportunity!