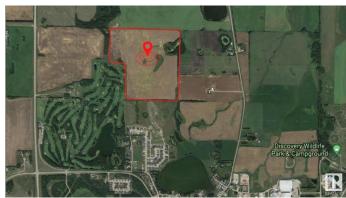

#### \$4,999,000

0 Bedroom, 0.00 Bathroom, Rural on 136.43 Acres

None, Rural Red Deer County, AB

136.43 Acres of PRIME Residential Mixed Development Land adjoining the Current Hazelwood Residential Development and the Innisfail Golf Club right in the Heart of Innisfail Alberta. This unique property is an Excellent Investment and Development Opportunity while Currently serving Agricultural needs. Zoned RD (Reserved for Future Development within Innisfail's current NASP) this Land is an Integral and Main Component to the Expansion of the Innisfail Community. This is a Very Rare Investment Opportunity!

## **Community Information**

Address Twp 360 Rr 283c

Area Rural Red Deer County

Subdivision None

City Rural Red Deer County

County ALBERTA

Province AB

Postal Code T4G 1R7