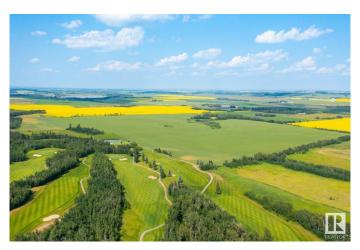

#### \$4,999,000

0 Bedroom, 0.00 Bathroom, Rural on 136.43 Acres

None, Rural Red Deer County, AB

136.43 Acres of PRIME Residential Mixed Development Land adjoining the Current Hazelwood Residential Development and the Innisfail Golf Club right in the Heart of Innisfail Alberta. This unique property is an Excellent Investment and Development Opportunity while Currently serving Agricultural needs. Zoned RD (Reserved for Future Development within Innisfail's current NASP) this Land is an Integral and Main Component to the Expansion of the Innisfail Community. This is a Very Rare Investment Opportunity!