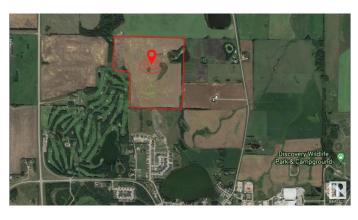

#### \$4,999,000

Bedroom, Bathroom, Land Commercial on 136.43 Acres

Dodds Lake, Innisfail, AB

136.43 Acres of PRIME Residential Mixed Development Land adjoining the Current Hazelwood Residential Development and the Innisfail Golf Club right in the Heart of Innisfail Alberta. This unique property is an Excellent Investment and Development Opportunity while Currently serving Agricultural needs. Zoned RD (Reserved for Future Development within Innisfailâ€<sup>TM</sup>s current NASP) this Land is an Integral and Main Component to the Expansion of the Innisfail Community. This is a Very Rare Investment Opportunity!

## **Community Information**

| Address     | Twp 360 - Rr 283c |
|-------------|-------------------|
| Area        | Red Deer County   |
| Subdivision | Dodds Lake        |
| City        | Innisfail         |
| Province    | AB                |
| Postal Code | T4G 1R7           |