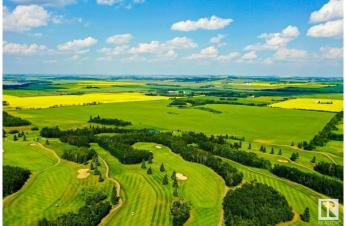

#### \$4,999,000

Bedroom, Bathroom, Land Commercial on 136.43 Acres

Dodds Lake, Innisfail, AB

136.43 Acres of PRIME Residential Mixed Development Land adjoining the Current Hazelwood Residential Development and the Innisfail Golf Club right in the Heart of Innisfail Alberta. This unique property is an Excellent Investment and Development Opportunity while Currently serving Agricultural needs. Zoned RD (Reserved for Future Development within Innisfailâ€<sup>TM</sup>s current NASP) this Land is an Integral and Main Component to the Expansion of the Innisfail Community. This is a Very Rare Investment Opportunity!