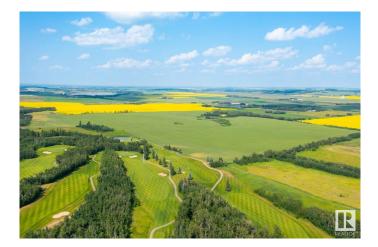

#### \$4,999,000

Bedroom, Bathroom, Land Commercial on 136.43 Acres

Dodds Lake, Innisfail, AB

136.43 Acres of PRIME Residential Mixed Development Land adjoining the Current Hazelwood Residential Development and the Innisfail Golf Club right in the Heart of Innisfail Alberta. This unique property is an Excellent Investment and Development Opportunity while Currently serving Agricultural needs. Zoned RD (Reserved for Future Development within Innisfailâ€<sup>TM</sup>s current NASP) this Land is an Integral and Main Component to the Expansion of the Innisfail Community. This is a Very Rare Investment Opportunity!