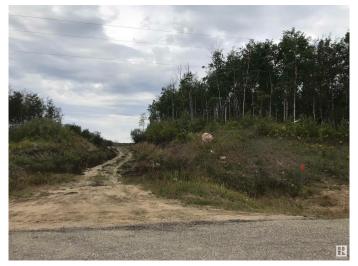

## \$650,000

0 Bedroom, 0.00 Bathroom, Rural on 129.00 Acres

None, Rural Bonnyville M.D., AB

129 Acres and Only Few minutes drive from Cold Lake. It is a great location to build your own home and farm, or use the existing structural plan in place to subdivide and create country lots. Very close distance to the ski hill and French Bay for swimming/camping/fishing/boating, which makes it a great investment for a developer interested in subdividing and selling the lots, or

interested in subdividing and selling the lots, obuilding and selling homes. It has been conditionally approved for 22 lots and a structural plan is available for the subdivision. A lot has been invested in this property and some roads have been constructed. Great location just north of Legends and Cherry Ridge subdivisions and close to Ski Hill and French Bay. GST may be applicable.

## **Exterior**

Exterior Features Treed Lot, See Remarks, Rolling Land, Ski Hill, Subdividable Lot